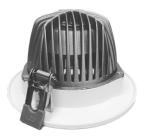

Material- Die-cast aluminium body, trim and heatsink, high performance faceted mirror optics, mirror specular top part. Finish- White powder coat paint Efficacy- 106lm/W Input voltage- 85-265V 50/60Hz Dimming- Dali, DSI, 1-10V as an option Life: 50,000 Hours L80/B20 Warranty: 3 years