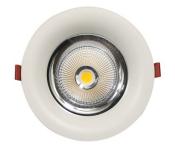

## **STELLAR**

Stellar's LED luminaires are best in their performance and style, deep dark light reflector produces glare free illumination, wide beam spread offers maximum spacing between down lights, high output lumens packages in their class, smooth curved trim makes it seamless and blends perfectly with white ceilings, available in two different sizes and wattages for wide range of applications.

Material- Die-cast aluminium body, trim and heatsink, high performance faceted mirror optics, mirror specular top part. Finish- White powder coat paint Efficacy- 106lm/W Input voltage- 85-265V 50/60Hz Dimming- Dali, DSI, 1-10V as an option Life: 50,000 Hours L80/B20 Warranty: 3 years