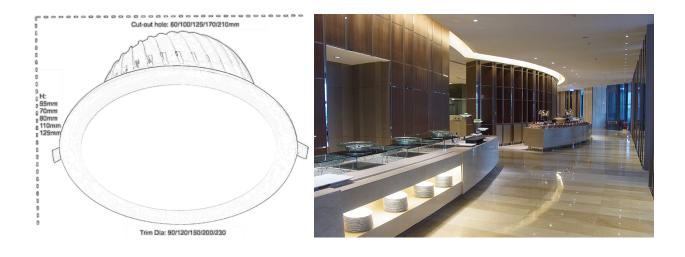

## **STELLAR**

Stellar's LED luminaires are best in their performance and style, deep dark light reflector produces glare free illumination, wide beam spread offers maximum spacing between down lights, high output lumens packages in their class, smooth curved trim makes it seamless and blends perfectly with white ceilings, available in two different sizes and wattages for wide range of applications.

Material- Die-cast aluminium body, trim and heatsink, high performance faceted mirror optics, mirror specular top part. Finish- White powder coat paint Efficacy- 106lm/W Input voltage- 85-265V 50/60Hz Dimming- Dali, DSI, 1-10V as an option Life: 50,000 Hours L80/B20 Warranty: 3 years

| Model number       | Wattage                        | Beam<br>Angle | ССТ                     | Finish | Controls                                                             |
|--------------------|--------------------------------|---------------|-------------------------|--------|----------------------------------------------------------------------|
| STM-20W-60-3K-WH-S | 7W<br>15W<br>20W<br>30W<br>40W | 60°           | 3000K<br>4000K<br>5000K | WH     | S: Standard<br>A: 1-10V Dimming<br>D: DALI Dimming<br>S: DSI dimming |