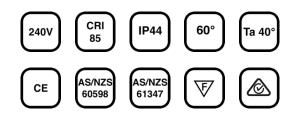

Material- Die-cast aluminium body, trim and heatsink, high performance faceted mirror optics, mirror specular top part. Finish- White powder coat paint Efficacy- 106lm/W Input voltage- 85-265V 50/60Hz Dimming- Dali, DSI, 1-10V as an option Life: 50,000 Hours L80/B20 Warranty: 3 years