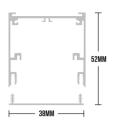

Available with any length for continuous runs.

**Material**- Extruded aluminium channel with high-impact acrylic diffuser.

Finish- Silver anodized paint finish

Efficacy-82lm/W

Input voltage- 240V 50/60Hz Dimming- 1-10V, DALI or DSI.