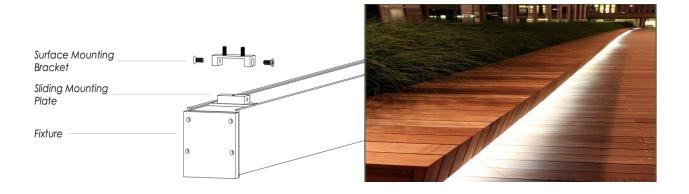

**PEZO** 

Pezo's IP66 LED Linear family offers continuous runs of dot-free illumination or best performer as an individual luminaire, suitable for surface, wall or suspension, gasketed sealed channel makes it suitable for outdoor harsh environments, high-impact acrylic anti yellowing diffuser provides smooth uniform illumination, supplied with Integral driver.

Available with any length for continuous runs.

**Material**- Extruded aluminium channel with high-impact acrylic diffuser.

Finish- Silver anodized paint finish

Efficacy-82lm/W

Input voltage- 240V 50/60Hz Dimming- 1-10V, DALI or DSI.