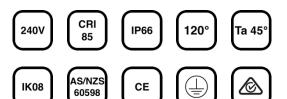

Life: 50,000 Hours L70 Warranty: 3 years

| Model number       | Wattage                 | Beam<br>Angle | ССТ                     | Finish         | Controls                             |
|--------------------|-------------------------|---------------|-------------------------|----------------|--------------------------------------|
| PE-15W-120-5K-AL-S | 15W/M<br>20W/M<br>25W/M | 120°          | 3000K<br>4000K<br>5000K | AL<br>BK<br>WH | S: Standard D: DALI A: 1-10V Dimming |