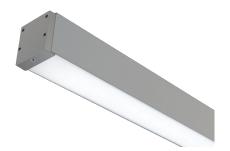

**PEZO** 

Pezo's IP66 LED Linear family offers continuous runs of dot-free illumination or best performer as an individual luminaire, suitable for surface, wall or suspension, gasketed sealed channel makes it suitable for outdoor harsh environments, high-impact acrylic anti yellowing diffuser provides smooth uniform illumination, supplied with Integral driver.

Available with any length for continuous runs.

**Material**- Extruded aluminium channel with high-impact acrylic diffuser.

Finish- Silver anodized paint finish

Efficacy-82lm/W

Input voltage- 240V 50/60Hz Dimming- 1-10V, DALI or DSI.