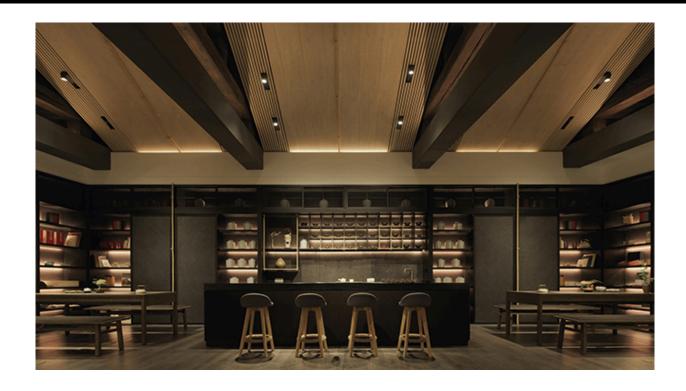

Rixi's surface mount LED down light family has modern profile with minimal trim, sleek body with no visible screws, high purity aluminium reflector with deep LED source for visual comfort, opal IP44 rated diffuser provides uniform wide lighting distribution which enables maximum spacing between luminaires, latest generation of LED's offers high efficacy, CRI90+ available upon request, available in six different sizes and wattages for wide range of applications.