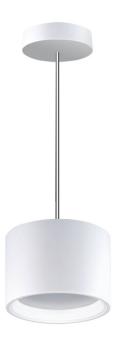

Rixi's surface mount LED down light family has modern profile with minimal trim, sleek body with no visible screws, high purity aluminium reflector with deep LED source for visual comfort, opal IP44 rated diffuser provides uniform wide lighting distribution which enables maximum spacing between luminaires, latest generation of LED's offers high efficacy, CRI90+ available upon request, available in six different sizes and wattages for wide range of applications.

**Material**- Die-cast aluminium body and trim, high purity aluminium reflector or opal UV stabilized PC diffuser.

Efficacy-86lm/W

**Finish**- white powder coat paint **Input voltage**- 240V 50/60Hz

Dimming- Dali, DSI, 1-10V as an option