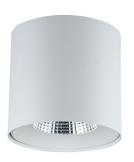

Rixi's surface mount LED down light family has modern profile with minimal trim, sleek body with no visible screws, high purity aluminium reflector with deep LED source for visual comfort, opal IP44 rated diffuser provides uniform wide lighting distribution which enables maximum spacing between luminaires, latest generation of LED's offers high efficacy, CRI90+ available upon request, available in six different sizes and wattages for wide range of applications.

**Material**- Die-cast aluminium body and trim, high purity aluminium reflector or opal UV stabilized PC diffuser.

Efficacy-86lm/W

**Finish**- white powder coat paint **Input voltage**- 240V 50/60Hz

Dimming- Dali, DSI, 1-10V as an option