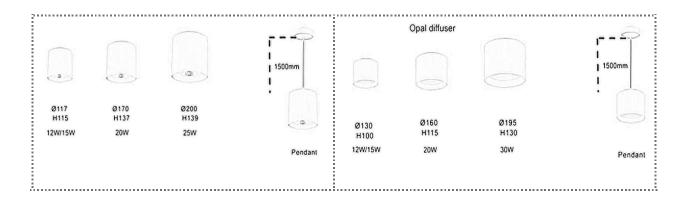

Rixi's surface mount LED down light family has modern profile with minimal trim, sleek body with no visible screws, high purity aluminium reflector with deep LED source for visual comfort, opal IP44 rated diffuser provides uniform wide lighting distribution which enables maximum spacing between luminaires, latest generation of LED's offers high efficacy, CRI90+ available upon request, available in six different sizes and wattages for wide range of applications.

**Material**- Die-cast aluminium body and trim, high purity aluminium reflector or opal UV stabilized PC diffuser.

Efficacy-86lm/W

**Finish**- white powder coat paint **Input voltage**- 240V 50/60Hz

Dimming- Dali, DSI, 1-10V as an option

Life: 50,000 Hours L70 Warranty: 3 years

| Model number        | Wattage                  | Beam<br>Angle | ССТ                     | Mount                  | Finish   | Controls                          |
|---------------------|--------------------------|---------------|-------------------------|------------------------|----------|-----------------------------------|
| RI-12W-60-3K-S-WH-S | 12W<br>15W<br>20W<br>25W | 60°           | 2700K<br>3000K<br>4000K | S: Surface<br>Su: Susp | BK<br>WH | S: Standard<br>A: 1-10V Dimming   |
| RI-12W-90-3K-S-WH-S | 12W<br>15W<br>20W<br>30W | 90°           | 5000K<br>6000K          |                        | SL       | D: DALI Dimming<br>S: DSI dimming |