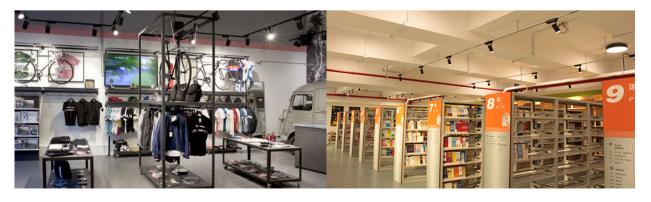

Inco's LED Track luminaires are slim, sleek, modern and equipped with latest LED technology, they are best in their performance and style, anti-glare lens with deep LED source ensures glare free illumination, unique optics make it perfect for precise lighting throw, various beam angles and wattages available for all sorts of applications from retail, commercial, entertainment to hospitality, high output lumens packages with latest LED technology.