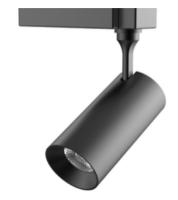

Inco's LED Track luminaires are slim, sleek, modern and equipped with latest LED technology, they are best in their performance and style, anti-glare lens with deep LED source ensures glare free illumination, unique optics make it perfect for precise lighting throw, various beam angles and wattages available for all sorts of applications from retail, commercial, entertainment to hospitality, high output lumens packages with latest LED technology.