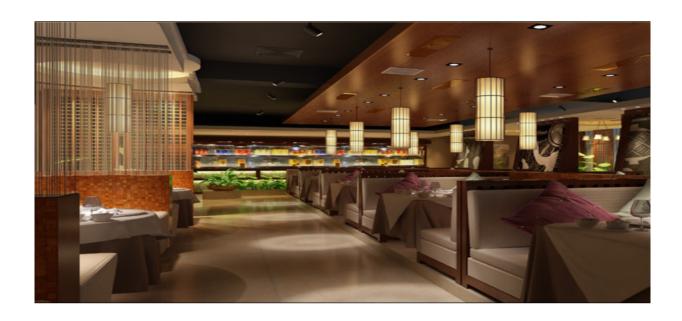

Inco's LED Track luminaires are slim, sleek, modern and equipped with latest LED technology, they are best in their performance and style, anti-glare lens with deep LED source ensures glare free illumination, unique optics make it perfect for precise lighting throw, various beam angles and wattages available for all sorts of applications from retail, commercial, entertainment to hospitality, high output lumens packages with latest LED technology.