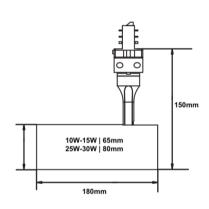

Material- Aluminium body, trim and heatsink

Finish- White, Black or custom colours

Efficacy- 87-99lm/W

Input voltage- 240V 50/60Hz

**Dimming-** Dali, Triac **Life**: 50,000 Hours L70

| Model number      | Wattage | Optics    | CCT   | Accessory        | Finish | Controls    |
|-------------------|---------|-----------|-------|------------------|--------|-------------|
| IN-15W-36-3K-BK-S | 10W     | 15°       | 2700K | H: Honeycomb     | WH     | S: Standard |
|                   | 15W     | 20°       | 3000K | S: Striped glass | BK     | D: Dali     |
|                   | 25W     | 36°       | 4000K | F: Fabric glass  | CU     | T: Triac    |
|                   | 30W     | ovalflood | 5000K |                  |        |             |