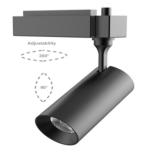

Inco's LED Track luminaires are slim, sleek, modern and equipped with latest LED technology, they are best in their performance and style, anti-glare lens with deep LED source ensures glare free illumination, unique optics make it perfect for precise lighting throw, various beam angles and wattages available for all sorts of applications from retail, commercial, entertainment to hospitality, high output lumens packages with latest LED technology.