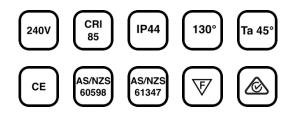

Material- Robust pc body with anti UV opal diffuser Finish- White paint Efficacy- 85lm/W Input voltage- 240V 50/60Hz Dimming- 1-10V as an option Life: 50,000 Hours L70 Warranty: 3 years

| Model number   | Wattage                  | ССТ                     | Finish               | Controls                        |
|----------------|--------------------------|-------------------------|----------------------|---------------------------------|
| SL-18W-3K-WH-S | 18W<br>24W<br>36W<br>50W | 3000K<br>4000K<br>5000K | WH<br>BL<br>PI<br>OR | S: Standard<br>A: 1-10V Dimming |