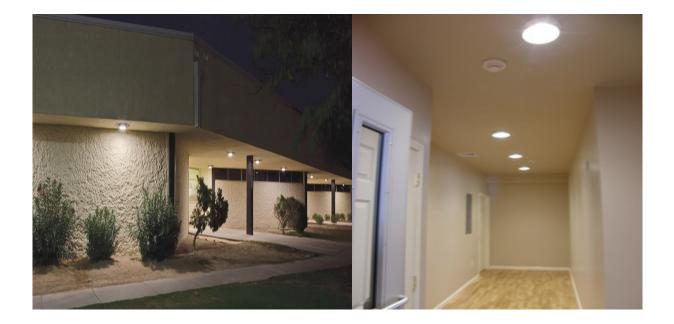

**SLEEKY** 

Sleeky's are high performance surface mount LED luminaires, clean and sleek profile without any visible screws or trim, UV stabilized opal cover provides smooth and even lighting, circular LED boards ensures uniform distribution without dark or hot spots, slim in size makes it suitable for wide range of applications, high output lumens packages in their class, available in four different sizes and wattages.