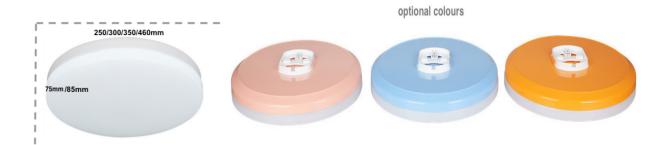

Material- Robust pc body with anti UV opal diffuser Finish- White paint Efficacy- 85lm/W Input voltage- 240V 50/60Hz Dimming- 1-10V as an option Life: 50,000 Hours L70 Warranty: 3 years

| Model number   | Wattage                  | ССТ                     | Finish               | Controls                        |
|----------------|--------------------------|-------------------------|----------------------|---------------------------------|
| SL-18W-3K-WH-S | 18W<br>24W<br>36W<br>50W | 3000K<br>4000K<br>5000K | WH<br>BL<br>PI<br>OR | S: Standard<br>A: 1-10V Dimming |